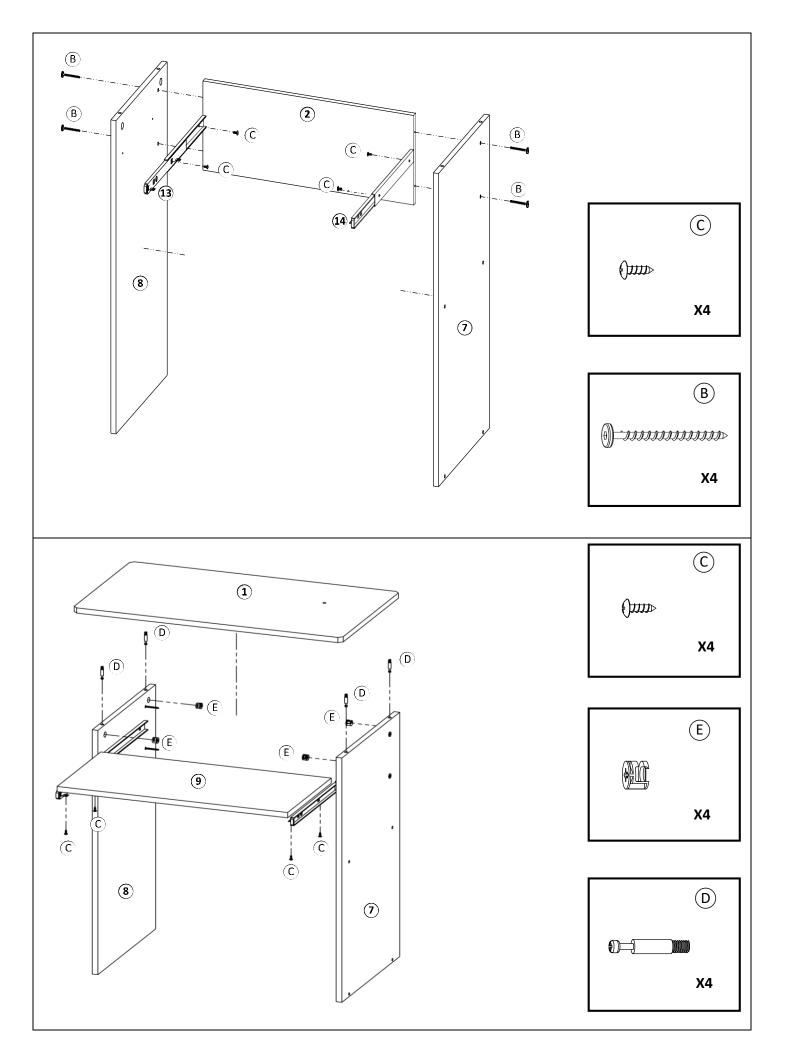

|             | COMPONENT PARTS      |          |  |  |  |
|-------------|----------------------|----------|--|--|--|
| DESCRIPTION | PART NAME            | QTY(PCS) |  |  |  |
| 1           | DESKTOP              | 1        |  |  |  |
| 2           | BACKPANEL            | 1        |  |  |  |
| 3           | (DRAWER)SIDE PANEL   | 1        |  |  |  |
| 4           | (DRAWER)BOTTOM PANEL | 1        |  |  |  |
| 5           | (DRAWER)TOP PANEL    | 1        |  |  |  |
| 6           | SHELF TOP            | 1        |  |  |  |
| 7           | SIDE PANEL           | 1        |  |  |  |
| 8           | SIDE PANEL           | 1        |  |  |  |
| 9           | KEYBOARD SHELF       | 1        |  |  |  |
| 10          | ROUND TUBE           | 2        |  |  |  |
| <u>(11)</u> | ROUND TUBE           | 1        |  |  |  |
| (12)        | PAPER DRAWER         | 1        |  |  |  |
| 13          | SLIDER SLIDER        | 1        |  |  |  |
| (14)        | SLIDER               | 1        |  |  |  |

## HARDWARE REQUIRED

| A          |         | ALLEN BOLT     | M6x32MM   | 3  | PCS |
|------------|---------|----------------|-----------|----|-----|
| B          |         | ALLEN SCREW    | M5x50MM   | 10 | PCS |
| $\bigcirc$ | ()IIII> | PHILLIPS SCREW | M4x32MM   | 8  | PCS |
| D          |         | CAM BOLT       |           | 6  | PCS |
| E          |         | CAM LOCK       |           | 6  | PCS |
| F          |         | HANGER BOLTS   | M6x1-1/4" | 3  | PCS |
| G          |         | ALLEN WRENCH   |           | 1  | PCS |