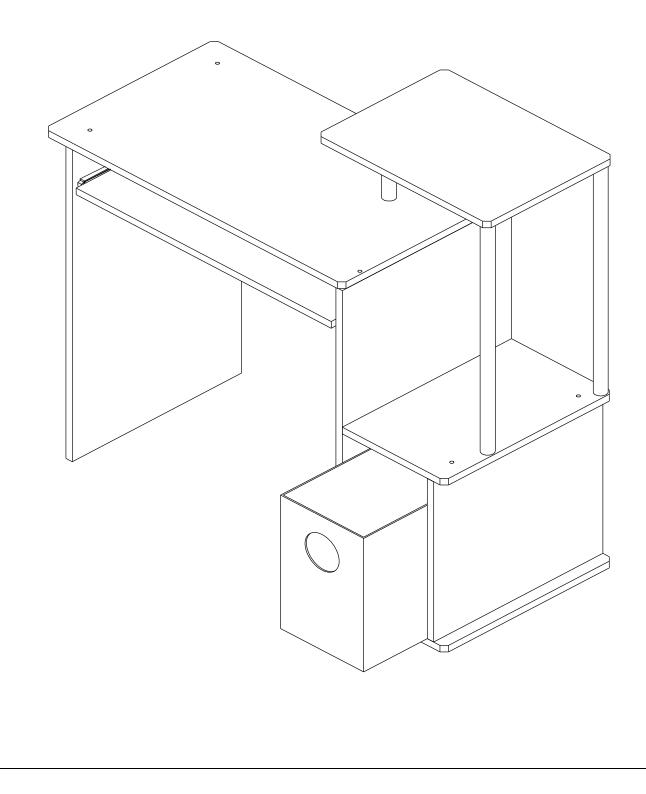

|             | COMPONENT PARTS      |          |  |  |  |
|-------------|----------------------|----------|--|--|--|
| DESCRIPTION | PART NAME            | QTY(PCS) |  |  |  |
| 1           | DESKTOP              | 1        |  |  |  |
| 2           | BACKPANEL            | 1        |  |  |  |
| 3           | (DRAWER)SIDE PANEL   | 1        |  |  |  |
| 4           | (DRAWER)BOTTOM PANEL | 1        |  |  |  |
| 5           | (DRAWER)TOP PANEL    | 1        |  |  |  |
| 6           | SHELF TOP            | 1        |  |  |  |
| 7           | SIDE PANEL           | 1        |  |  |  |
| 8           | SIDE PANEL           | 1        |  |  |  |
| 9           | KEYBOARD SHELF       | 1        |  |  |  |
| 10          | ROUND TUBE           | 2        |  |  |  |
| <u>(11)</u> | ROUND TUBE           | 1        |  |  |  |
| (12)        | PAPER DRAWER         | 1        |  |  |  |
| 13          | SLIDER SLIDER        | 1        |  |  |  |
| (14)        | SLIDER               | 1        |  |  |  |