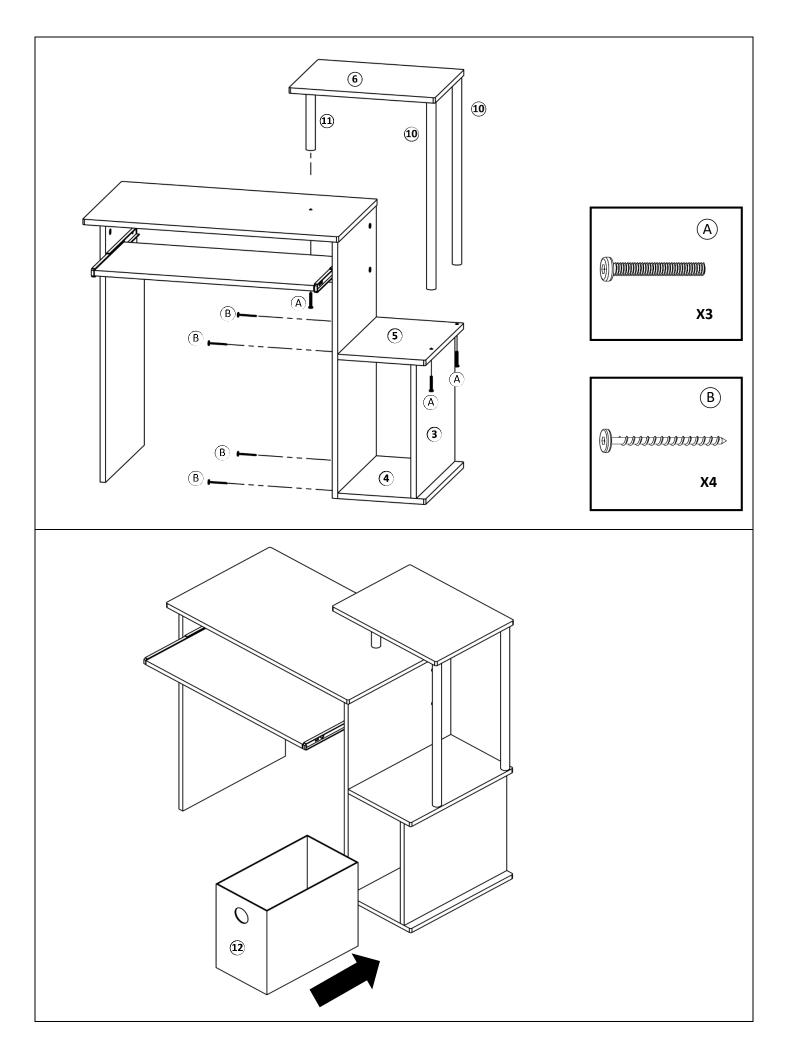

|             | COMPONENT PARTS      |          |  |  |  |
|-------------|----------------------|----------|--|--|--|
| DESCRIPTION | PART NAME            | QTY(PCS) |  |  |  |
| 1           | DESKTOP              | 1        |  |  |  |
| 2           | BACKPANEL            | 1        |  |  |  |
| 3           | (DRAWER)SIDE PANEL   | 1        |  |  |  |
| 4           | (DRAWER)BOTTOM PANEL | 1        |  |  |  |
| 5           | (DRAWER)TOP PANEL    | 1        |  |  |  |
| 6           | SHELF TOP            | 1        |  |  |  |
| 7           | SIDE PANEL           | 1        |  |  |  |
| 8           | SIDE PANEL           | 1        |  |  |  |
| 9           | KEYBOARD SHELF       | 1        |  |  |  |
| 10          | ROUND TUBE           | 2        |  |  |  |
| <u>(11)</u> | ROUND TUBE           | 1        |  |  |  |
| (12)        | PAPER DRAWER         | 1        |  |  |  |
| 13          | SLIDER SLIDER        | 1        |  |  |  |
| (14)        | SLIDER               | 1        |  |  |  |

## HARDWARE REQUIRED

| A          |         | ALLEN BOLT     | M6x32MM   | 3  | PCS |
|------------|---------|----------------|-----------|----|-----|
| B          |         | ALLEN SCREW    | M5x50MM   | 10 | PCS |
| $\bigcirc$ | ()IIII> | PHILLIPS SCREW | M4x32MM   | 8  | PCS |
| D          |         | CAM BOLT       |           | 6  | PCS |
| E          |         | CAM LOCK       |           | 6  | PCS |
| F          |         | HANGER BOLTS   | M6x1-1/4" | 3  | PCS |
| G          |         | ALLEN WRENCH   |           | 1  | PCS |