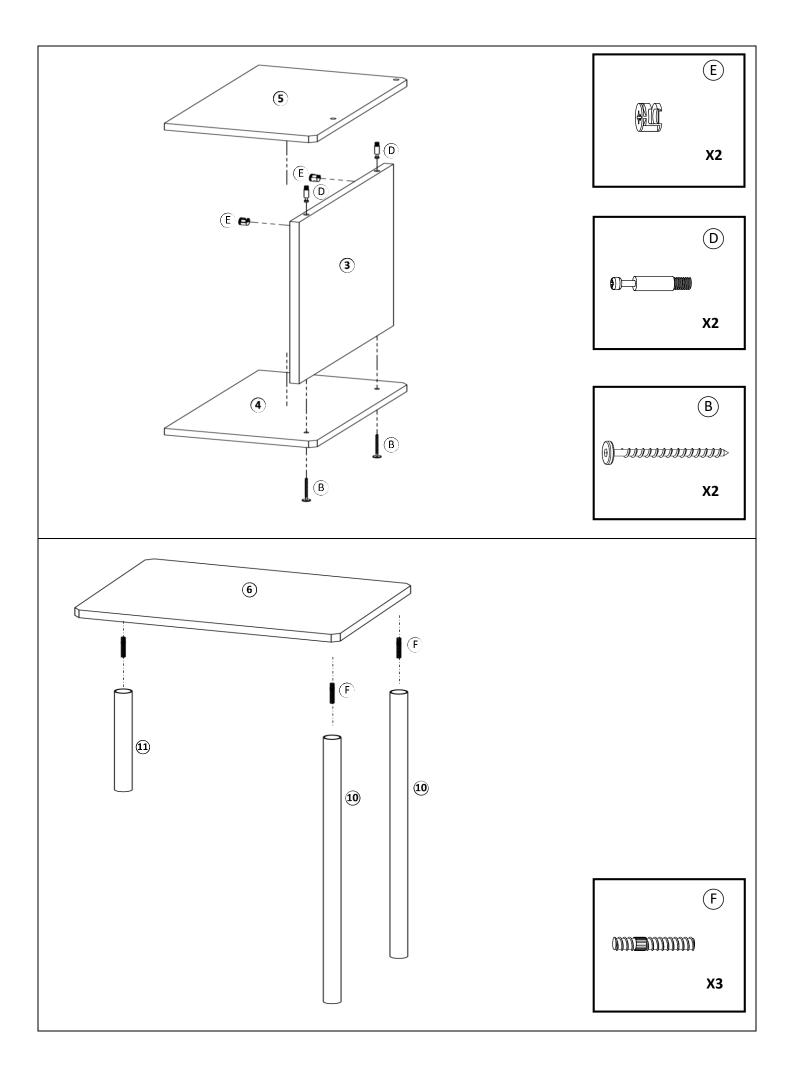

|             | COMPONENT PARTS      |          |  |  |  |
|-------------|----------------------|----------|--|--|--|
| DESCRIPTION | PART NAME            | QTY(PCS) |  |  |  |
| 1           | DESKTOP              | 1        |  |  |  |
| 2           | BACKPANEL            | 1        |  |  |  |
| 3           | (DRAWER)SIDE PANEL   | 1        |  |  |  |
| 4           | (DRAWER)BOTTOM PANEL | 1        |  |  |  |
| 5           | (DRAWER)TOP PANEL    | 1        |  |  |  |
| 6           | SHELF TOP            | 1        |  |  |  |
| 7           | SIDE PANEL           | 1        |  |  |  |
| 8           | SIDE PANEL           | 1        |  |  |  |
| 9           | KEYBOARD SHELF       | 1        |  |  |  |
| 10          | ROUND TUBE           | 2        |  |  |  |
| <u>(11)</u> | ROUND TUBE           | 1        |  |  |  |
| (12)        | PAPER DRAWER         | 1        |  |  |  |
| 13          | SLIDER SLIDER        | 1        |  |  |  |
| (14)        | SLIDER               | 1        |  |  |  |

## HARDWARE REQUIRED

| A          |         | ALLEN BOLT     | M6x32MM   | 3  | PCS |
|------------|---------|----------------|-----------|----|-----|
| B          |         | ALLEN SCREW    | M5x50MM   | 10 | PCS |
| $\bigcirc$ | ()IIII> | PHILLIPS SCREW | M4x32MM   | 8  | PCS |
| D          |         | CAM BOLT       |           | 6  | PCS |
| E          |         | CAM LOCK       |           | 6  | PCS |
| F          |         | HANGER BOLTS   | M6x1-1/4" | 3  | PCS |
| G          |         | ALLEN WRENCH   |           | 1  | PCS |